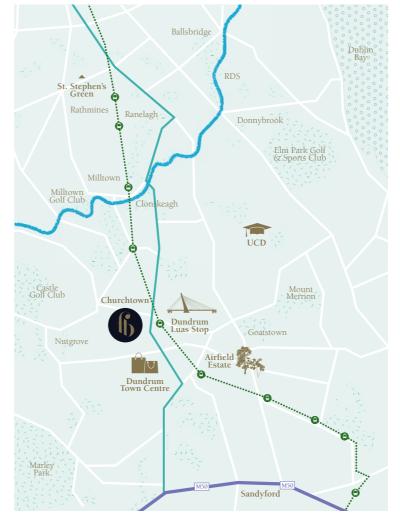

## **Every Destination** on your Doorstep

Amenities and transport services are in plentiful supply with Dundrum Luas stop adjacent to Fernbank. Residents can enjoy instant access to Dundrum Town Centre, Grafton Street, Ranelagh, Sandyford and Cherrywood.

From Dundrun Sandyford

Ranelagh Village

St Stephen's Green 13 mins

Trinity College The Park Carrickmine 20 mins

Brides Glen O'Connell GPO

Driving

N11 9 mins M50

11 mins Ranelagh Village

15 mins

Walking From Fernbank

Dundrum Luas Stop 5 mins Dundrum Town Centre

> Airfield Estate 22 mins

Dublin Airport 29 mins

Letting Agent

Property Manager

01 638 2700